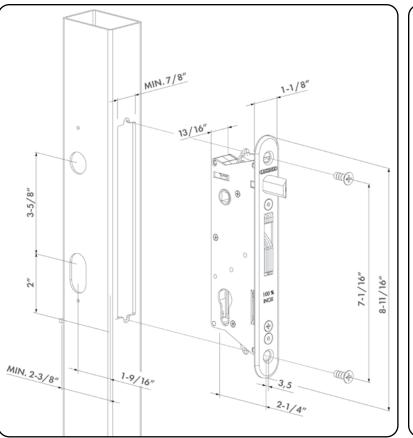

### INSTALLATION MEASUREMENTS

**NEW PROFILE PREPARATION** 

# **SPECIFICATIONS**

- 𝔗 Stainless steel lock mechanism with cover plate against dirt penetration
- Stainless steel mechanism, hook, front plate and latch bolt
- 𝔗 Backset 1-9/16", for mounting in profiles of 2-3/8" of depth or more
- 𝒞 Continuous adjustment of the daybolt up to 3/8" without dismounting the lock box
- ✓ Key-operated self-latching bolt
- ✓ Easy left or right changing of the self-latching daybolt
- 𝞯 Throw of the hook: 13/16"
- Center-distance between cylinder and handles = 3-5/8"
- ✓ Handles to be ordered separately
- Ø Optional: cover shield for handle & cylinder holes in aluminum, polyamide or stainless steel