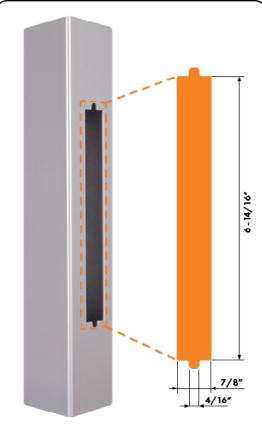

### INSTALLATION MEASUREMENTS

**NEW PROFILE PREPARATION** 

# **SPECIFICATIONS**

- 𝔗 Stainless steel lock mechanism with cover plate against dirt penetration
- Stainless steel mechanism, hook, front plate and latch bolt
- 𝔗 Backset 1-9/16", for mounting in profiles of 2-3/8" of depth or more
- 𝒞 Continuous adjustment of the daybolt up to 3/8" without dismounting the lock box
- ✓ Key-operated self-latching bolt
- ✓ Easy left or right changing of the self-latching daybolt
- 𝞯 Throw of the hook: 13/16"
- Center-distance between cylinder and handles = 3-5/8"
- ✓ Handles to be ordered separately
- Ø Optional: cover shield for handle & cylinder holes in aluminum, polyamide or stainless steel