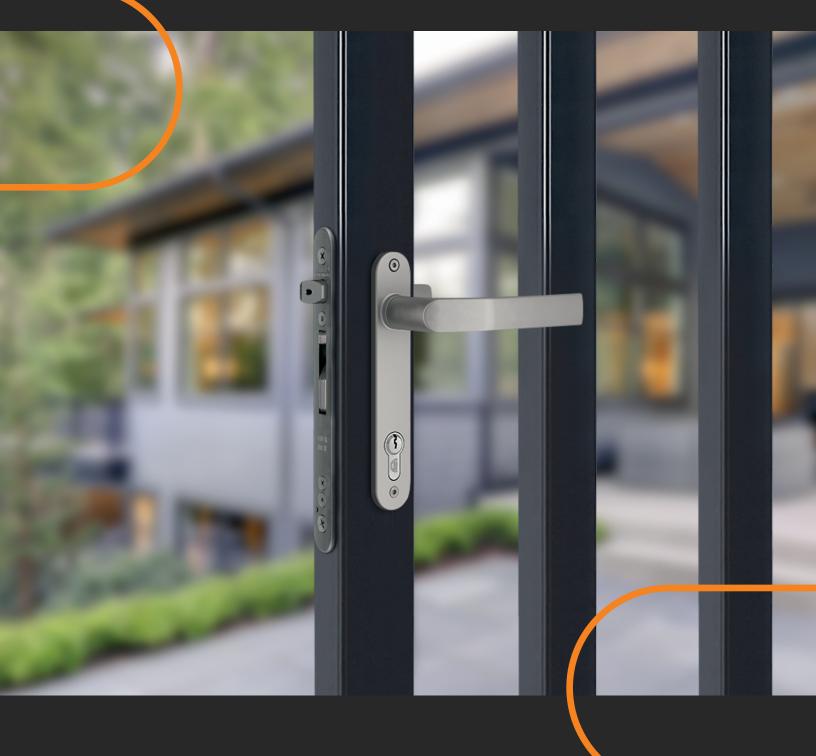

# Mortise lock for profiles of 2-3/8" or more SIXTYLOCK

# EASY AND FAST INSTALLATION