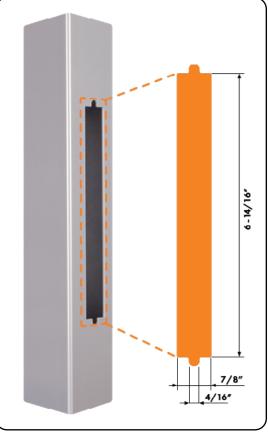

Mortise lock for profiles of 3-1/8" or more

# EIGHTYLOCK



## **EASY AND FAST INSTALLATION**

# LOCINOX

#### **INSTALLATION MEASUREMENTS**

#### **NEW PROFILE PREPARATION**





## **SPECIFICATIONS**

- Stainless steel lock mechanism with cover plate against dirt penetration
- Stainless steel mechanism, hook, front plate and latch bolt
- ☑ Backset 2-3/8", for mounting in profiles of 3-1/8" of depth or more
- ♥ Continuous adjustment of the daybolt up to 3/8" without dismounting the lock box
- Easy left or right changing of the self-latching daybolt
- ✓ Throw of the hook: 13/16"
- ✓ Center-distance between cylinder and handles = 3-5/8"
- ✓ Available with 2-1/8", 2-3/8", and 3-1/8" cylinder
- ✓ Handles to be ordered separately
- Perfect for wooden gates









# **?** LOCINOX USA