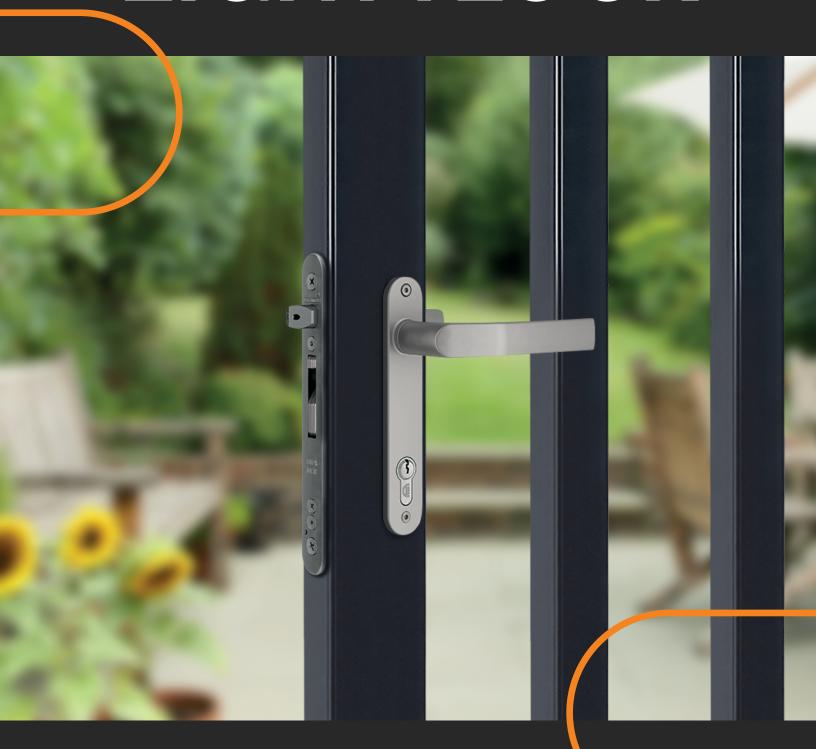

# EIGHTYLOCK

## **EASY AND FAST INSTALLATION**

## **SPECIFICATIONS**

- Stainless steel lock mechanism with cover plate against dirt penetration
- Stainless steel mechanism, hook, front plate and latch bolt
- ☑ Backset 2-3/8", for mounting in profiles of 3-1/8" of depth or more
- ♥ Continuous adjustment of the daybolt up to 3/8" without dismounting the lock box
- Easy left or right changing of the self-latching daybolt
- ✓ Throw of the hook: 13/16"
- ✓ Center-distance between cylinder and handles = 3-5/8"
- ✓ Available with 2-1/8", 2-3/8", and 3-1/8" cylinder
- ✓ Handles to be ordered separately
- Perfect for wooden gates