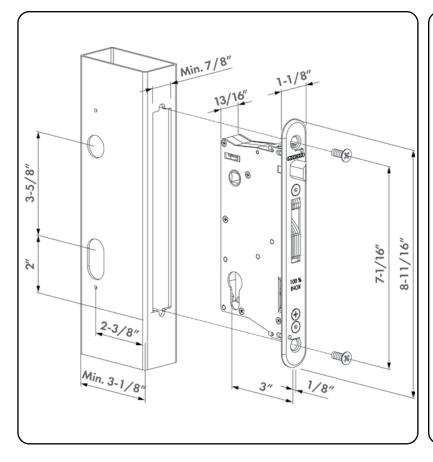

#### **INSTALLATION MEASUREMENTS**

Mortise lock for profiles of 3-1/8" or more

## **SPECIFICATIONS**

- Stainless steel lock mechanism with cover plate against dirt penetration
- Stainless steel mechanism, hook, front plate and latch bolt
- ☑ Backset 2-3/8", for mounting in profiles of 3-1/8" of depth or more
- ♥ Continuous adjustment of the daybolt up to 3/8" without dismounting the lock box
- Easy left or right changing of the self-latching daybolt
- ✓ Throw of the hook: 13/16"
- ✓ Center-distance between cylinder and handles = 3-5/8"
- ✓ Available with 2-1/8", 2-3/8", and 3-1/8" cylinder
- ✓ Handles to be ordered separately
- Perfect for wooden gates