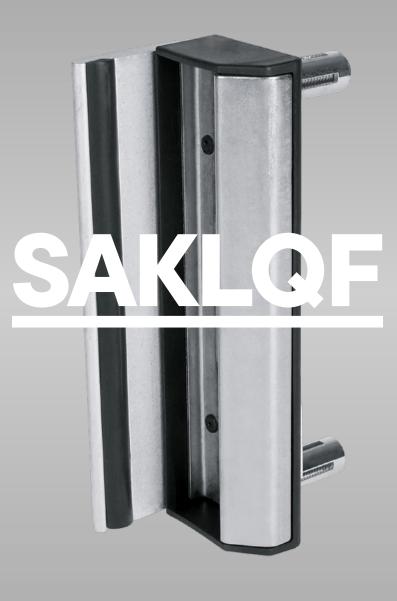

## SAKLQF

## Adjustable keep out of stainless steel

Stainless steel keep with polyamide finish. Used as a standard for all your gates (garden, ornamental, industrial,...) The unique Quick-Fix ensures a fast and strong installation. The adjustable, aluminum stop plate with rubber accepts different gate profiles (1-1/2" to 2-1/2"). Redesigned to make the latch bolt fall into the keep easier.

## **Specifications**

• Stainless steel keep with polyamide finishing

MORE INFO

5-1/2"

 $(0 \$ 

6-5/8"

1"

- Stop plate in extruded aluminum with rubber strip
- Easy left or right hand changing
- Innovative Quick-Fix mounting
- Adjustable for profiles: 1-1/2" to 2-1/2"
- For rectangular and round profiles