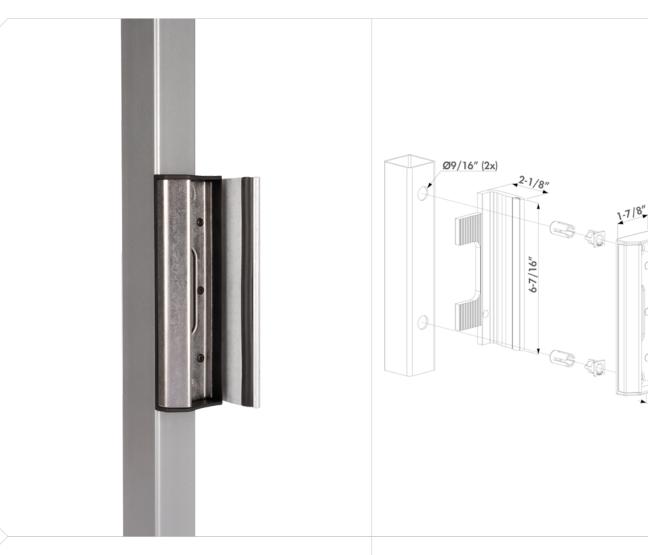

## Adjustable keep out of stainless steel

Stainless steel keep with polyamide finish. Used as a standard for all your gates (garden, ornamental, industrial,...) The unique Quick-Fix ensures a fast and strong installation. The adjustable, aluminum stop plate with rubber accepts different gate profiles (1-1/2" to 2-1/2"). Redesigned to make the latch bolt fall into the keep easier.

## **Specifications**

• Stainless steel keep with polyamide finishing

MORE INFO

5-1/2"

 $(0 \$ 

6-5/8"

1"

- Stop plate in extruded aluminum with rubber strip
- Easy left or right hand changing
- Innovative Quick-Fix mounting
- Adjustable for profiles: 1-1/2" to 2-1/2"
- For rectangular and round profiles