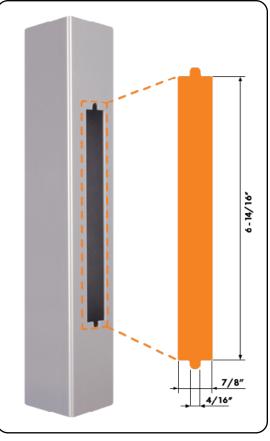

Mortise lock for profiles of 2" or more

# FIFTYLOCK



## **EASY AND FAST INSTALLATION**

# LOCINOX

#### **INSTALLATION MEASUREMENTS**

#### **NEW PROFILE PREPARATION**





## **SPECIFICATIONS**

- Stainless steel lock mechanism with cover plate against dirt penetration
- Stainless steel mechanism, hook, front plate and latch bolt
- ☑ Backset 1-3/16", for mounting in profiles of 2" or more
- ♥ Continuous adjustment of the daybolt up to 3/8" without dismounting the lock box
- Key-operated self-latching bolt
- Easy left or right changing of the self-latching daybolt
- ✓ Throw of the hook: 13/16"
- ✓ Center-distance between cylinder and handles = 3-5/8"
- ✓ Compatible with all Europrofile cylinders
- ✓ Handles to be ordered separately
- Optional: cover shield for handle & cylinder holes in aluminum, polyamide or stainless steel