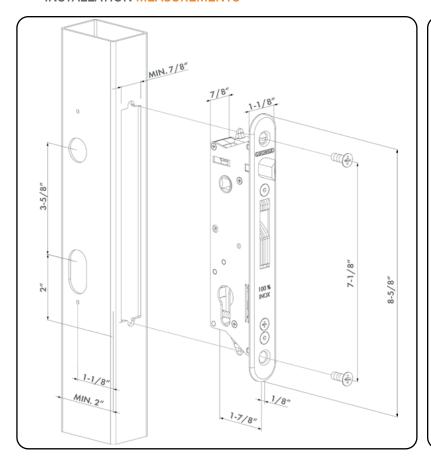

Mortise lock for profiles of 2" or more

# FIFTYLOCK



## **EASY AND FAST INSTALLATION**

# LOCINOX

#### **INSTALLATION MEASUREMENTS**

#### **NEW PROFILE PREPARATION**





## **SPECIFICATIONS**

- Stainless steel lock mechanism with cover plate against dirt penetration
- Stainless steel mechanism, hook, front plate and latch bolt
- ☑ Backset 1-3/16", for mounting in profiles of 2" or more
- ♥ Continuous adjustment of the daybolt up to 3/8" without dismounting the lock box
- Key-operated self-latching bolt
- Easy left or right changing of the self-latching daybolt
- ✓ Throw of the hook: 13/16"
- ✓ Center-distance between cylinder and handles = 3-5/8"
- ✓ Compatible with all Europrofile cylinders
- ✓ Handles to be ordered separately
- Optional: cover shield for handle & cylinder holes in aluminum, polyamide or stainless steel