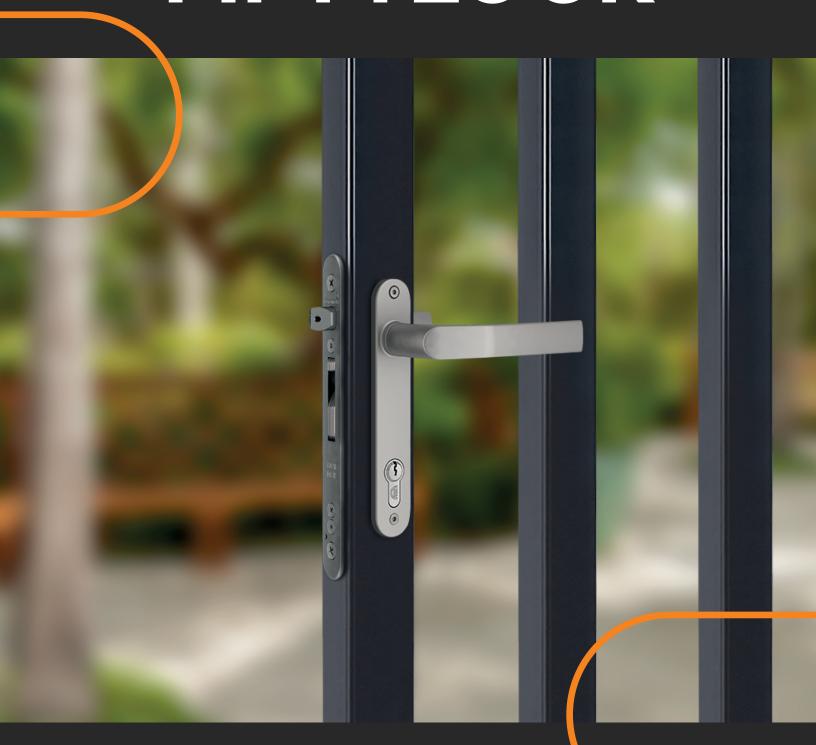

Mortise lock for profiles of 2" or more

# FIFTYLOCK



## **EASY AND FAST INSTALLATION**

# LOCINOX

#### **INSTALLATION MEASUREMENTS**

#### **NEW PROFILE PREPARATION**





## **SPECIFICATIONS**

- Stainless steel lock mechanism with cover plate against dirt penetration
- Stainless steel mechanism, hook, front plate and latch bolt
- ☑ Backset 1-3/16", for mounting in profiles of 2" or more
- ♥ Continuous adjustment of the daybolt up to 3/8" without dismounting the lock box
- Key-operated self-latching bolt
- Easy left or right changing of the self-latching daybolt
- ✓ Throw of the hook: 13/16"
- ✓ Center-distance between cylinder and handles = 3-5/8"
- ✓ Compatible with all Europrofile cylinders
- ✓ Handles to be ordered separately
- Optional: cover shield for handle & cylinder holes in aluminum, polyamide or stainless steel