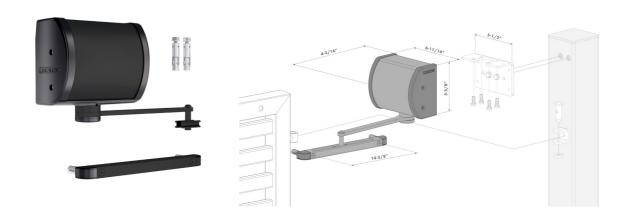

## **PANTHER**

Versatile, easy-to-install and compact gate closer designed specially for wall and post situations. Panther is installed above the gate or between two pillars and can precisely be adjusted to anyone's wishes. The guaranteed closing force over the full 120° opening angle results in a worry free use, regardless of the weather conditions. The aesthetic and scratch free anodized housing ensures a very long life cycle.

## **TECHNICAL SPECIFICATIONS**

**Left-Right Adjustability** Yes **Gate Width** 0 - 60 in 0 - 330 lbs **Gate Weight** Force 14 ft-lbs 120° **Maximum Opening Angle** Final Snap Adjustability Yes **Speed Adjustability** Yes **Hydraulic Gate Closer** Yes