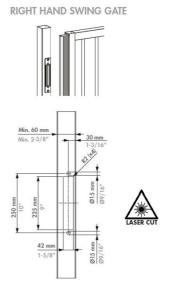

## **N-LINE-B-MAG**

Adjustable, powder coated aluminum design profile for aesthetic closing of swing gates along with 1 or more MAGUNIT-2500. Thanks to the integrated magnet and the armature plate, which are both integrated in the design profile, a safe and complete solution without any protruding components is guaranteed.