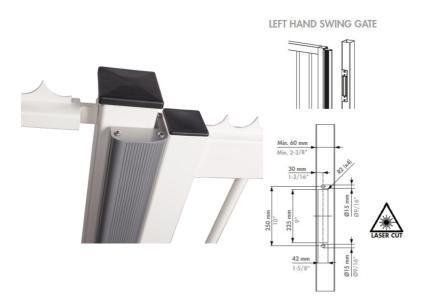

## **N-LINE-B-MAG**

Adjustable, powder coated aluminum design profile for aesthetic closing of swing gates along with 1 or more MAGUNIT-2500. Thanks to the integrated magnet and the armature plate, which are both integrated in the design profile, a safe and complete solution without any protruding components is guaranteed.