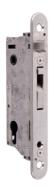

## **Insert locks**

## SIXTYLOCK

Prime insert lock with 100% stainless steel mechanism. The stainless steel, adjustable self-latching bolt and hook combined with the right keep guarantee a strong and solid closed gate where the gate wings can not be pulled apart or forced open. The lock can be installed on metal, aluminum and PVC gates. Thanks to the patented "Click-It" system the lock is mounted in seconds.

## **TECHNICAL SPECIFICATIONS**

Left-Right Adjustability Yes

**Installation Method** 

Daybolt Adjustability3/8 inKey-operated Self-Latching BoltYes

Throw

Follower Size Square 5/16 in

**Cylinder Type** 

Materials Main Part(s) Stainless Steel Mechanism