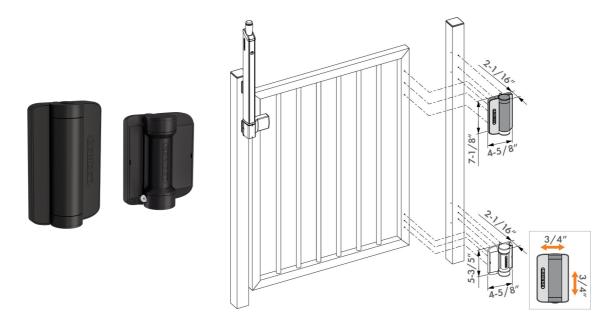

## **CARACAL-USA**

https://www.locinoxusa.com/gate-closers/new-fit/d00000173

Aesthetic 180° gate closer with adjustable closing speed. The fiberglass reinforced PA housing protects the high-tech internal components, allowing for a perfect functioning in all weather circumstances. Its 13/16" vertical and horizontal adjustability ensures an easy and flexible installation. Firmly fixed with self drilling screws - no welding required. Suitable for installation on square and round frames. Caracal is a perfect fit for swimming pools, playgrounds, parks and garden gates. Including Serval self closing hinge.