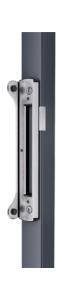

## SF

https://www.locinoxusa.com/gate-hardware/keeps/for-bolt-on-locks/d00000050

The durable, stainless steel surface mounted keep is designed for our complete range of surface mounted swing gate locks. The limited 5/16" visible thickness ensures a discreet look while strongly securing to the gate frame with our unique Quick-Fix bolts. With minimal gate preparation needed and a quick assembly, the keep offers a highly-efficient and cost-effective installation. The SF keep and gate lock combined provide a strong gate anchoring for reliable access control.