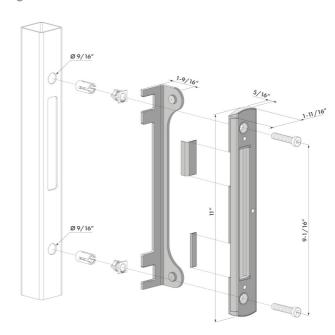

## SF

https://www.locinoxusa.com/gate-hardware/keeps/for-bolt-on-locks/d00000050

The durable, stainless steel surface mounted keep is designed for our complete range of surface mounted swing gate locks. The limited 5/16" visible thickness ensures a discreet look while strongly securing to the gate frame with our unique Quick-Fix bolts. With minimal gate preparation needed and a quick assembly, the keep offers a highly-efficient and cost-effective installation. The SF keep and gate lock combined provide a strong gate anchoring for reliable access control.

## **TECHNICAL SPECIFICATIONS**

Left-Right Adjustability Yes

**Installation Method** 

Minimal Distance Gate - Post 1/2 in

Materials Main Part(s) Aluminium

Polypropylene Stainless Steel

Hours of Salt Spray Testing 500